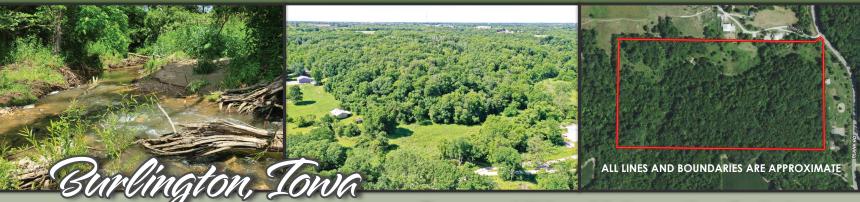

Looking for a timber getaway escape close to Burlington and on a hard surface road?

This land features timber with clearings for potential food plots along Honey Creek, which runs through the property. Take advantage of all the recreational opportunities this property has to offer.

Located in Sections 23 & 24 of Flint River Township, Des Moines County, Iowa.