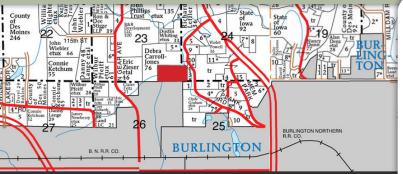

Located in Sections 23 & 24 of Flint River Township, Des Moines County, Iowa.

## SteffesGroup.com

Steffes Group, Inc. 2245 East Bluegrass Road, Mt. Pleasant, IA 52641 | 319.385.2000

Land is located 1 ½ miles north of Burlington on Highway 61, then ¾ miles southwest on Plank Road.